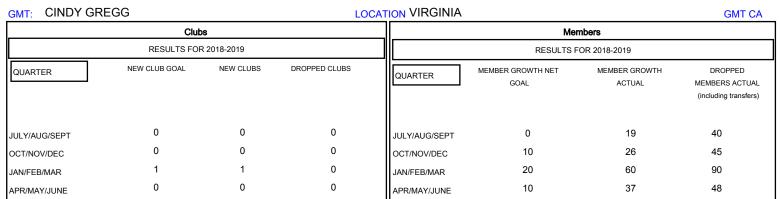

## MONTHLY MEMBERSHIP PROGRESS REPORT

District 24 C

Results as of: 06/30/2019

| DROPPED CLUBS: 0  DROPPED MEMBERS |     | 32 CLUBS OF 68 ADDED 1 OR MORE NEW MEMBERS | GENDER DISTRIBUTION  MALE 1,038 (68.11%)  FEMALE 486 (31.89%)  Women Percentage Fiscal Year Goal: 40% |     |
|-----------------------------------|-----|--------------------------------------------|-------------------------------------------------------------------------------------------------------|-----|
| DECEASED                          | 41  | CLICK HERE FOR CUMULATIVE  MEMBERSHIP DATA | TOTAL FAMILY UNIT MEMBERS                                                                             | 301 |
| CLUB CANCELLED                    | 0   |                                            |                                                                                                       | 152 |
| OTHER                             | 182 |                                            | FAMILY MEMBERS PAYING HALF DUES                                                                       | 152 |
| TOTAL                             | 223 |                                            |                                                                                                       |     |