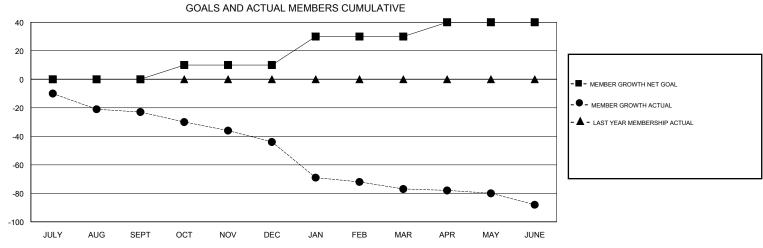

## MONTHLY MEMBERSHIP PROGRESS REPORT

District 24 C

Results as of: 06/30/2019

| DROPPED CLUBS: 0  DROPPED MEMBERS |     | 32 CLUBS OF 68 ADDED 1 OR MORE NEW MEMBERS | GENDER DISTRIBUTION  MALE 1,038 (68.11%)  FEMALE 486 (31.89%)  Women Percentage Fiscal Year Goal: 40% |     |
|-----------------------------------|-----|--------------------------------------------|-------------------------------------------------------------------------------------------------------|-----|
| DECEASED                          | 41  | CLICK HERE FOR CUMULATIVE  MEMBERSHIP DATA | TOTAL FAMILY UNIT MEMBERS                                                                             | 301 |
| CLUB CANCELLED                    | 0   |                                            |                                                                                                       | 152 |
| OTHER                             | 182 |                                            | FAMILY MEMBERS PAYING HALF DUES                                                                       | 152 |
| TOTAL                             | 223 |                                            |                                                                                                       |     |