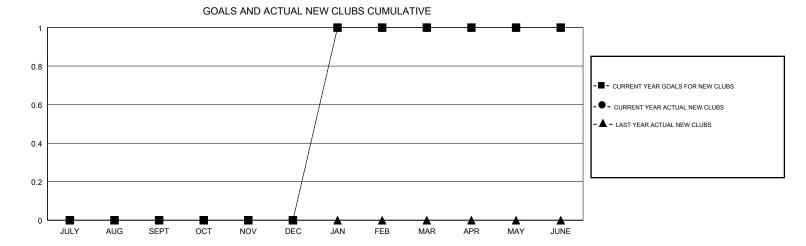

## MONTHLY MEMBERSHIP PROGRESS REPORT

District 24 C

Results as of: 06/30/2019

| DROPPED CLUBS: 0  DROPPED MEMBERS |     | 32 CLUBS OF 68 ADDED 1 OR MORE NEW MEMBERS | GENDER DISTRIBUTION  MALE 1,038 (68.11%)  FEMALE 486 (31.89%)  Women Percentage Fiscal Year Goal: 40% |     |
|-----------------------------------|-----|--------------------------------------------|-------------------------------------------------------------------------------------------------------|-----|
| DECEASED                          | 41  | CLICK HERE FOR CUMULATIVE  MEMBERSHIP DATA | TOTAL FAMILY UNIT MEMBERS                                                                             | 301 |
| CLUB CANCELLED                    | 0   |                                            |                                                                                                       | 152 |
| OTHER                             | 182 |                                            | FAMILY MEMBERS PAYING HALF DUES                                                                       | 152 |
| TOTAL                             | 223 |                                            |                                                                                                       |     |